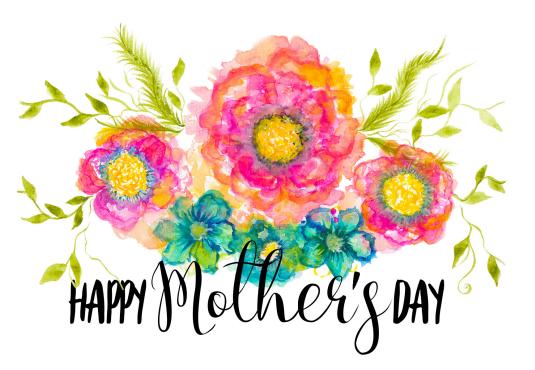

## I've made this download as easy as possible to use.

This card design measures  $5.5 \times 4.25$  and is a standard A2. Just print it out on  $8.5 \times 11$  horizontally, cut at the 5.5, score at the 4.25 There are two cards. Print out as many as you need.

Enjoy my art? Please, visit my art print shop for more: indigojadeart.etsy.com

LOVE the MAMAS. Happy Mother's Day!

indigojadeart.com

Follow me in Social: Instagram: lisahetrickindigojade Facebook: Indigojade Art by Lisa Hetrick